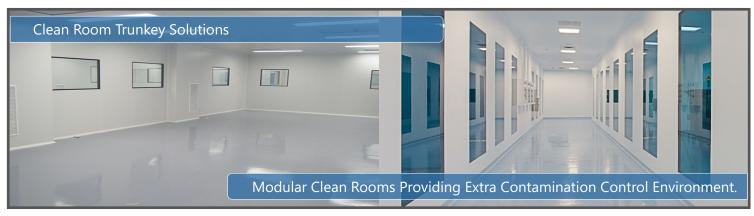

### MODULAR CLEAN ROOM CONSTRUCTION

### **MODULAR CLEANROOM FEATURES:**

- Cleanroom Sizes: Custom designed to meet process and space utilization requirements.
- Frame Construction: Standard framing uses anodized aluminum powder-coat white for pharmaceutical, biotech and medical applications.
- **Finish:** Powder-coated white or as per requirements.
- Filtration System: Outside air intake (35%/85% efficiency stages), return air re-circulation and HEPA filters efficient to 0.3 microns or larger.
- Entrance Type: PVC strips, storefront door style, full glass vision door, automatic sliders or high speed roll-up doors.
- Panels: Depending on the application, modular wall panels are available in Pre-painted or powder -coated Steel, aluminum, UPVC and High-Pressure Laminate (HPL) are available.
- Wiring: Wire studs between panels for electrical and data wiring and modular wiring without wire studs for electrical, data, process gases or compressed air.
- Lighting: Sealed fixtures, energy efficient ballast, low energy bulbs, and flush-mounted to ceiling and if needed side-panels. For photolithography applications, UV-filtering lighting systems are available.

#### MODULAR CLEANROOM BENEFITS:

- Flexible design and configurations.
- Easily modified as per requirements changes.
- Economical design and construction costs.
- Prefabrication decreases construction time and efforts.
- Consistent quality.
- More Cleaner than conventional construction.
- Quick and Easy installation.
- Filtration from Class ISO 4 to ISO 8.