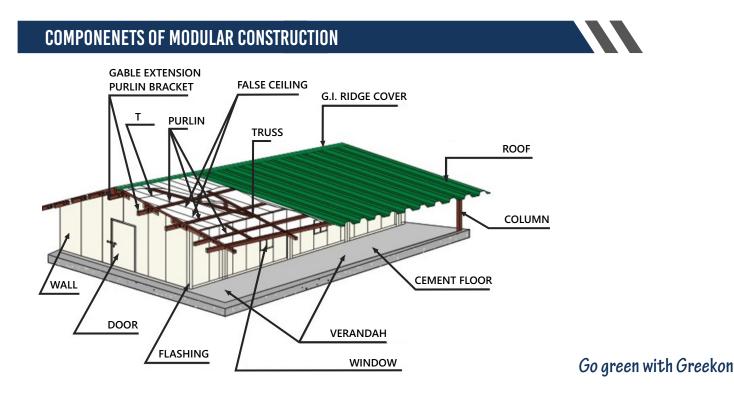

#### **MODULAR CONSTRUCTION**

- Prefabricated Modular Structures
- Roof Top Structures/Shelter
- Shelter and Kiosk
- Portable Cabin and Container
- LGFS Buildings-Light Gauge Framing Systems
- PU Spray Insulation
- Solar EPC Projects
- Cold Storages/Cold Rooms
- Modular Clean Rooms

### **ADVANTAGES**

- Design flexibility
- Seismic and fire resistance
- Less expansive
- Quick Construction
- Quality Finishes
- Durable and good strength
- Turnkey Construction
- Single Window Management
- Easy of maintainability

### **BENEFITS - MODULAR CONSTRUCTION**