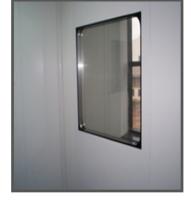

### WINDOWS

- Double Glazed Glass and safety film
- Stainless steel/Aluminum/PCGI framed
- Better insulation properties
- Protects from internal moisture & sunlight damage
- Highly durable
- Options standard or specify customized dimensions
- Unique rounded corners available