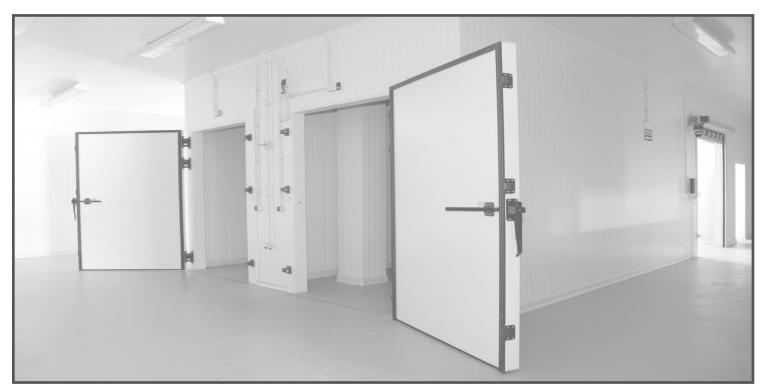

### **COLD STORAGES/ROOMS**

### DOORS

We are providing Cold Room doors with 100% customized , fully flush, Easy cleaning and Air tight. These Doors are resistant to termites and fire with Self strength, very strong and durable. Cold Room doors are manufactured from galvanized/stainless steel sheets with lock formed edges. Insulated and bonded with polyurethane foam forming a rigid flush fitting with innovative finished in pure polyester powder coating of 50-80 microns forming a smooth surface finish.