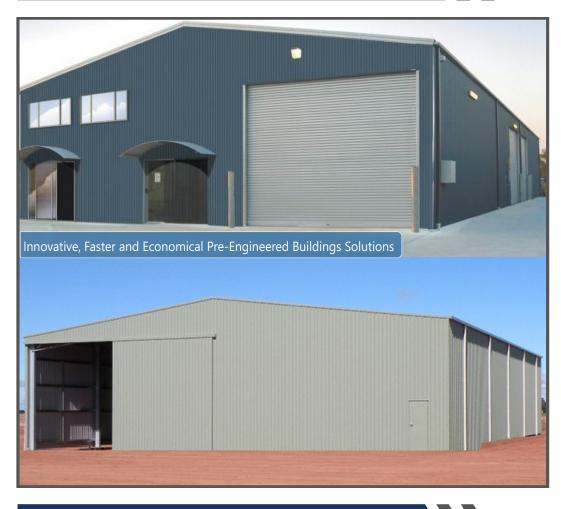

### **PRE-ENGINEERED BUILDING**

#### PRE-ENGINEERED BUILDING :-

- Warehouse
- Godown Shed
- Cold Warehouse
- Shed
- Industrial Shed
- Factory ShedRoof top shed