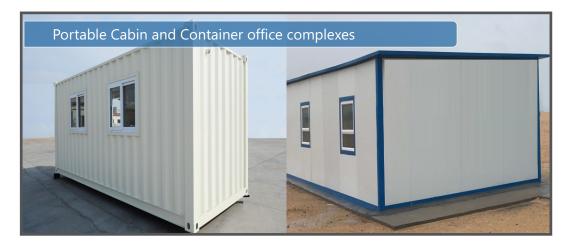

### **CONTAINERS & PORTABLE CABINS**

#### APPLICATION AREA OF CONTAINERS & PORTABLE CABINS :-

- Portable Office
- Portable Worksite Accommodation
- Portable Staff Accommodation
- Portable transit camps
- Portable Worksite Facility
- Portable Workshops
- Portable Stores
- Portable Toilet Block/Unit
- Portable Guard/Security Cabin
- Portable Modular Shops
- Portable Booth and Kiosk
- Portable Inverter Solar Control Room