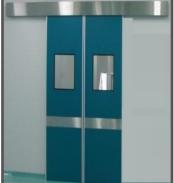

### **Door Specifications:**

- Leaf Single/Double Leaf
- Type Swing/Sliding/Roll-up
- Door Frame Extruded Aluminum powder coated profile/ GI powder coated / SS 304.
- Infill PUF/Rockwool/Honeycomb
- Glazing 5-8 mm thick toughened glass/float glass
- Door Fittings- SS hinges, Latch Lock, Dead Lock, Door Closer, D Handle, Push Plates, Kick Plates, Automatic Bottom Drop Seal, Panic Bar for emergency doors, etc.