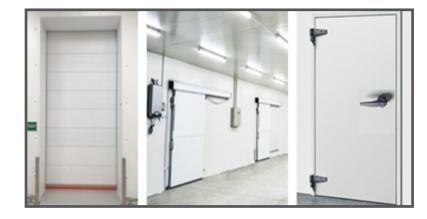

### **Door Specifications:**

- Leaf Single/Double Leaf
- Type Swing/Sliding/Roll-up
- Door Frame Extruded Aluminum powder coated profile/ GI powder coated / SS 304.
- Infill PUF/Rockwool/Honeycomb
- Glazing 5-8 mm thick toughened glass/float glass
- Door Fittings- SS hinges, Latch Lock, Dead Lock, Door Closer, D Handle, Push Plates, Kick Plates, Automatic Bottom Drop Seal, Panic Bar for emergency doors, etc.

### DOORS

We are providing Cold Room doors with 100% customized , fully flush, Easy cleaning and Air tight. These Doors are resistant to termites and fire with Self strength, very strong and durable. Cold Room doors are manufactured from galvanized/stainless steel sheets with lock formed edges. Insulated and bonded with polyurethane foam forming a rigid flush fitting with innovative finished in pure polyester powder coating of 50-80 microns forming a smooth surface finish.