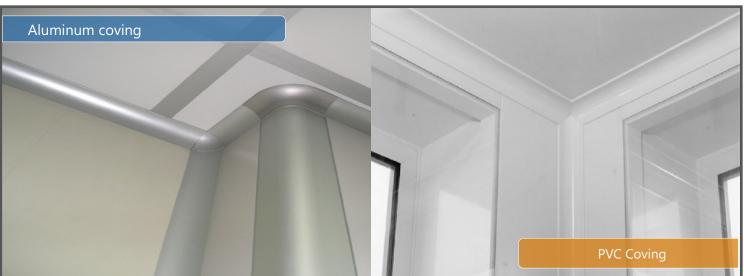

### COVING

Coving is most important accessories of clean rooms, these coving available in the materials of PVC and Aluminum