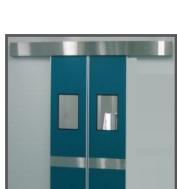

### **Door Specifications:**

- Leaf Single/Double Leaf
- Type Swing/Sliding/Roll-up
- Door Frame Extruded Aluminum powder coated profile/ GI powder coated / SS 304.
- Infill PUF/Rockwool/Honeycomb
- Glazing 5-8 mm thick toughened glass/float glass
- Door Fittings- SS hinges, Latch Lock, Dead Lock, Door Closer, D Handle, Push Plates, Kick Plates, Automatic Bottom Drop Seal, Panic Bar for emergency doors, etc.